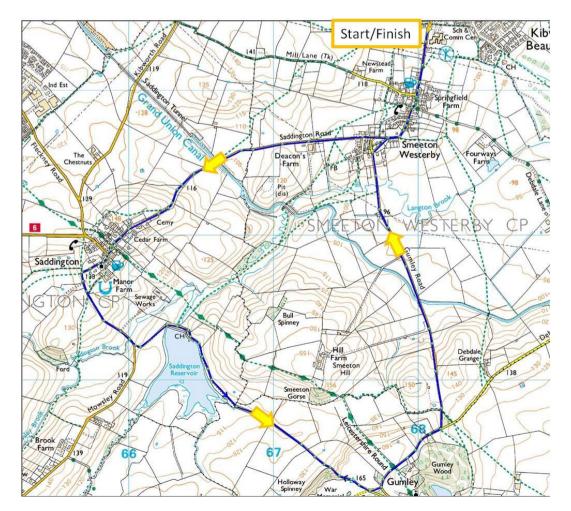

## The Kibworth 6

LRRL WINTER LEAGUE 2015 – RACE 3

Organised by: Roadhoggs Leicester AC

Sponsored by: The Leicester Mercury

| Licence                                                                                   | :              | 2015-14121 (Run Britain)                                                                                                                                                                                                                                                            |
|-------------------------------------------------------------------------------------------|----------------|-------------------------------------------------------------------------------------------------------------------------------------------------------------------------------------------------------------------------------------------------------------------------------------|
| RACE QUERIES                                                                              | :              | Race Directors: Colin Smith 0116 2773085, Dave swan 0116 2919745                                                                                                                                                                                                                    |
| DATE                                                                                      | :              | Sunday 8th March 2015                                                                                                                                                                                                                                                               |
| START                                                                                     | :              | 10:30am                                                                                                                                                                                                                                                                             |
| REGISTRATION                                                                              | :              | Kibworth Sports Centre, adjoining Kibworth High School,<br>Smeeton Road, Kibworth Beauchamp                                                                                                                                                                                         |
| REFRESHMENTS                                                                              | :              | Available before, during and after the race                                                                                                                                                                                                                                         |
| DISTANCE                                                                                  | :              | 6 miles, officially measured                                                                                                                                                                                                                                                        |
| START & FINISH                                                                            | :              | Kibworth Sports Centre                                                                                                                                                                                                                                                              |
| COURSE                                                                                    | :              | Kibworth Beauchamp, Smeeton Westerby, Saddington, Saddington Reservoir, Gumley Top,<br>Smeeton Westerby, Kibworth                                                                                                                                                                   |
| CHANGING                                                                                  | :              | Kibworth Sports Centre                                                                                                                                                                                                                                                              |
| PARKING                                                                                   | :              | Available at Kibworth Sports Centre, Kibworth School and the Health Centre nearby.                                                                                                                                                                                                  |
|                                                                                           |                | When these are full, you will be directed to the public car park off School Road (0.4 miles) in the village and Kibworth Cricket or Bowls Clubs (0.8 miles), so you may like to go there in the first place. Parking at the venue is very limited so please try to share transport. |
| COURSE PROFILE                                                                            | :              | Undulating, with two steep climbs                                                                                                                                                                                                                                                   |
| SAFETY INSTRUCTIONS FOR RUNNERS                                                           | :              | 1. Runners will assemble in the main school car park and be walked to the start once the road closure is in operation.                                                                                                                                                              |
|                                                                                           |                | 2. Care: There are 'speed cushions' on the approach to the line.                                                                                                                                                                                                                    |
|                                                                                           |                | <ol><li>The road will be closed through Smeeton Westerby, on the way out, but runners<br/>should remain alert.</li></ol>                                                                                                                                                            |
|                                                                                           |                | 4. There are 3 junctions on the course where runners must give way to traffic; in                                                                                                                                                                                                   |
|                                                                                           |                | Saddington Village (Main St/Weir Rd) and at the top of Gumley Hill (2).                                                                                                                                                                                                             |
|                                                                                           |                | 5. As the race returns to Smeeton Westerby, runners must keep to the left hand side                                                                                                                                                                                                 |
|                                                                                           |                | until after the canal bridge on Gumley Road, before crossing to the right.                                                                                                                                                                                                          |
|                                                                                           |                | <ol><li>Runners must stay on the right through Smeeton Westerby and to the finish; the<br/>road will not be closed.</li></ol>                                                                                                                                                       |
| المحم مغانيهم بيم                                                                         | information an |                                                                                                                                                                                                                                                                                     |
| For results and information on Roadhoggs, visit the club website at: www.roadhoggs.org.uk |                |                                                                                                                                                                                                                                                                                     |